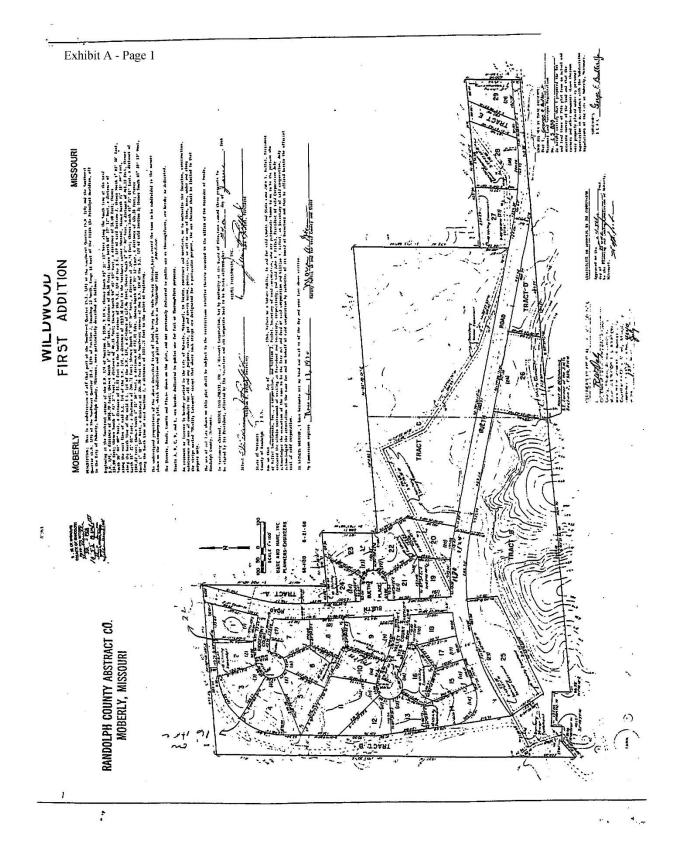

334 Exhibit A - Page 2 Book 89 pg. 334 Warranty Deed. This infenture, made on the 11 day of February, a. D. 1910 by and be erter of Section Three ty (450) feet, and thense Month four fifteen and Winelyone one hundred the (15.91) chains to a stone there best Nineteen and ninety- five one-hundred the (19.95) chains to a stone Gest Nineteen and ninety five one- hundred the (19.95) chains to a stone and thence North Silten and wishts out one hundred the (5.86) chains the

Exhibit A - Page 3 land fifty (3.50) Jud there east in and thence North thee hundred fifty, as expect to the pois ty (240) feet to the South Leven hundred twenty my (926) feet, there West three hundred (30) feet, thence North Seven hundred twenty six (724) feet, and there east the hundred (30) feet, to the point of beginning. 330<sub>j</sub> Exhibit A - Page 4